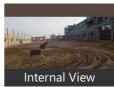

# Description

PEB warehouse

Current status: Ready to move.

Internal flooring: Trimix; Floor load Capacity: 4 ton/sq. mtr.

External flooring: Interlocking Tiles
Eve height - 20 ft. & Centre height 25 ft.

Dock nos 6: Dock height: 4 ft. Ventilation: Turbo Vents

### **Pictures**