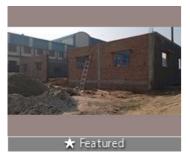

Home » Moradabad Properties » Commercial properties for rent in Moradabad » Warehouses / Godowns for rent in Chak Gindora, Moradabad » Property P96385640

# Warehouse / Godown for rent in Chak Gindora, Moradabad

4.6 lakhs



Newly Constructed Warehouse In Moradabad

NH 9, Chak Gindora, Moradabad - 244102 (Uttar Pradesh)

- Area: 23000 SqFeet ▼■ Bathrooms: Two
- Floor: GroundTotal Floors: One
- Furnished: Semi Furnished Monthly Rent: 460,000
- Rate: 20 per SqFeet
- Age Of Construction: 2 Years
- Available: Immediate/Ready to move

# Description

PEB warehouse

Current status: Ready to move.

Internal flooring: Trimix; Floor load Capacity: 4 ton/sq. mtr.

External flooring: Interlocking Tiles
Eve height - 20 ft. & Centre height 25 ft.

Dock nos 6: Dock height: 4 ft. Ventilation: Turbo Vents

Guard room Toilets

PMG Land Aggregators LLP is the largest Industrial Real Estate Services Company that operates across (PAN) India specializing in Leasing (rentals) of Warehouses, Factories, Cold Storages, Built-to-suit