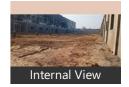

# Description

PEB warehouse

Current status: Ready to move.

Internal flooring: Trimix; Floor load Capacity: 4 ton/sq. mtr.

External flooring: Interlocking Tiles
Eve height - 20 ft. & Centre height 25 ft.

Dock nos 6: Dock height: 4 ft. Ventilation: Turbo Vents

### **Pictures**