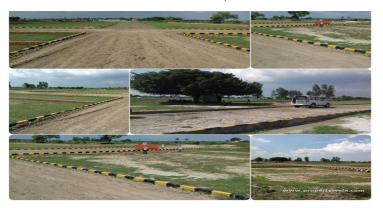

# Index Paradise - Shahid Path, Lucknow



## A place where dreams begin to unfold

Index Paradise by Index Infratech and MD Project at the very prime location of Amar Shaheed Path in Lucknow offers residential project that host plots in various sizes.

- Project ID: J645119024
- Builder: Index Infratech and MD Project
- Location: Index Paradise, Shahid Path, Lucknow (Uttar Pradesh)
- Completion Date: Jul, 2018
- Status: Started

# Description

**Index Paradise** by Index Infratech and MD Project at the very prime location of Amar Shaheed Path in Lucknow offers residential plots in the size of 1000 sqft, The project is spread over 7 acres of land with a provision for many hi-end utilities such as Rain Water Harvesting, Gated community, Street Light etc. Strategically located on near by Sultanpur highway approx 11 km from first 6