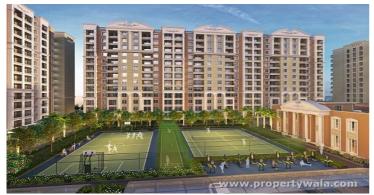

# Description

Mahindra Nestalgia is located in Pimpri, Pune offers 2&3 BHK apartments with different size ranges of 350 - 978 Sq Ft. spread across 3.2 acres of land having 4 buildings with 249 units The project offers 40% open and green space with lot of needful amenities. The project is very easy access to Dr. DY Patil Medical College, Hospital & Research Centre, and close to PCMC Metro Station.

#### Amenities:

- Club House
- Outdoor Courts
- Squash Court
- Spa
- Snooker
- Board Games
- Multipurpose Hall
- Gymnasium
- Swimming Pool
- Jogging Track
- Basement Parking 2Level .
- Mixed Aged Kid's Playground
- Billiards & Games Room
- Table Tennis
- Party Area
- Landscaped Gardens
- Spa & Sauna
- Kids Play Area
- Foot Reflexology
- Multisport Court
- Pet's Corner
- Urban Farming

# your space our ways

Mahindra Nestalgia is located in Pimpri, Pune offers 2&3 BHK apartments spread across 3.2 acres of land having 4 buildings with 249 units with lots of facilities.

- Project ID: J919239491
- Builder: Mahindra Lifespaces
- Location: Mahindra Nestalgia, Pimpri Chinchwad, Pune 411018 (Maharashtra)
- Completion Date: Aug, 2027 .
- Status: Started