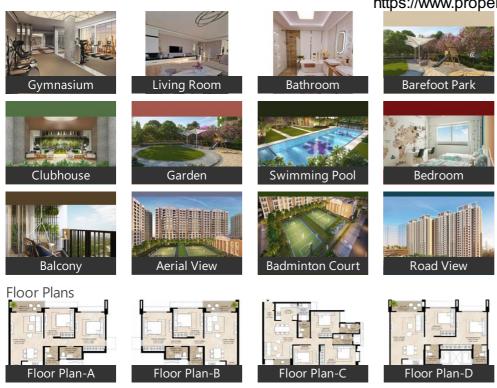

#### Amenities:

- Club House
- Outdoor Courts
- Squash Court
- Spa
- Snooker
- Board Games
- Multipurpose Hall
- Gymnasium
- Swimming Pool
- Jogging Track
- Basement Parking 2Level .
- Mixed Aged Kid's Playground
- Billiards & Games Room
- Table Tennis
- Party Area
- Landscaped Gardens
- Spa & Sauna
- Kids Play Area
- Foot Reflexology
- Multisport Court
- Pet's Corner
- Urban Farming

#### Features

Luxury Features

- Power Back-up
   Centrally Air Conditioned Room AC 
  Lifts 
  RO System 
  Water Softner
- High Speed Internet 
  Wi-Fi

# Gallery

Pictures

- - Security Features
  - Security Guards
     Electronic Security
     Fire Alarm
  - **Interior Features**
  - Woodwork 
     Modular Kitchen
  - Feng Shui / Vaastu Compliant

# Recreation

 Swimming Pool
 Park
 Fitness Centre / GYM Club / Community Center