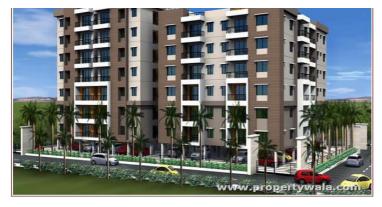

## Trellis Royal Manor - Sundarpada, Bhubaneswa.

## 1, 2 & 3 BHK apartments available in Trellis Royal Manor

Trellis Royal Manor presented by Trellis Infrastructure Pvt. Ltd. with 1, 2 & 3 BHK apartments available in Balabhadrapur, Bhubaneswar

- Project ID: J399373118
- Builder: Trellis Infrastructure Pvt. Ltd.
- Properties: Apartments / Flats
- Location: Trellis Royal Manor, Sundarpada, Bhubaneswar 751009 (Odisha)
- Completion Date: Jun, 2016
- . Status: Started

## Description

Trellis Royal Manor is a new launch by Trellis Infrastructure. The 7 storied apartments of 1, 2 and 3 bedroom homes on 2 blocks come at affordable rates. The project is nested in Vaishnomata Vihar Phase 1, one of the prime residential and upcoming locality of Bhubaneswar. The project is having good amenities provided are on par with the world class quality, giving the home buyers a taste of luxury lifestyle.