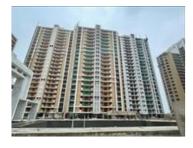

### 4 BHK+ Servant Apartments @Gomti Nagar Extension, Near Dial 112, Lucknow.

Rishita Manhattan, Gomti Nagar Extn Sector 7, Lucknow ...

- Project/Society: Rishita Manhattan
- Area: 2745 SqFeet Bedrooms: Four
- Bathrooms: Four

## Description

Rishita Manhattan is one of the residential developments by Rishita Developers, located in Gomti Nagar Extension, Lucknow. It offers spacious and skilfully designed 4 Bhk apartments ranging between 2745 sq. ft. which is spread over a total area of 11.5 acres of land and is well equipped with all the modern amenities.