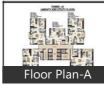

Home » Cuttack Properties » Residential properties for sale in Cuttack » Apartments / Flats for sale in CDA Sector 8, Cuttack » Property P194646892

4 Bedroom Apartment / Flat for sale in Dions Sky Walk, CDA Sector 8, Cu.



### 4.5 Bedroom Apartment For Sale In CDA Sector 8, Cuttack

Dions Sky Walk, CDA Sector 8, Cuttack - 753014 (Odisha)

- Project/Society: <u>Dions Sky Walk</u>
- Area: 2322 SqFeet Bedrooms: Four
- Bathrooms: Four Transaction: New Property

Rate: 6,589 per SqFeet

- Price: 15,300,000
- Age Of Construction: Under Construction
- Possession: Within 3 Years

# Advertiser Details



Scan QR code to get the contact info on your mobile View all properties by River Front Developers Pvt Ltd

### **Pictures**



1.53 crore



Aerial View



# Floor Plans





Floor Plan-B



# **Project Pictures**









\* These pictures are of the project and might not represent the property

# Project Floor Plans





# Description

Dions Sky Walk is located in the heart of Cda Sector-8, Cuttack offers 4 BHK apartments with sizes ranging from 2322 sqft. The project is spread over an area of 2.43 acres of land. It consists of 4 buildings with 440 units. This project has 60% open spaces with stunning views of the river from the 24th-floor terrace.

### RERA ID: MP/07/2022/00767

#### Amenities

- Exclusive Club House
- Swimming Pool
- Sauna
- Yoga Room
- Gymnasium
- Terrace Garden
- 65% Open Space
- Open areas
- Reading Room
- Cafeteria
- Changing Room
- Janitor's Room
- Maintenance Room
- Open areas

Please mention that you saw this ad on PropertyWala.c