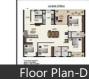

Home » Cuttack Properties » Residential properties for sale in Cuttack » Apartments / Flats for sale in CDA Sector 8, Cuttack » Property P194646892

4 Bedroom Apartment / Flat for sale in Dions Sky Walk, CDA Sector 8, Cu.



### 4.5 Bedroom Apartment For Sale In CDA Sector 8, Cuttack

Dions Sky Walk, CDA Sector 8, Cuttack - 753014 (Odisha)

- Project/Society: <u>Dions Sky Walk</u>
- Area: 2322 SqFeet Bedrooms: Four
- Bathrooms: Four Transaction: New Property

Rate: 6,589 per SqFeet

- Price: 15,300,000
- Age Of Construction: Under Construction
- Possession: Within 3 Years

# Advertiser Details



Scan QR code to get the contact info on your mobile View all properties by River Front Developers Pvt Ltd

### **Pictures**



1.53 crore



Aerial View



# Floor Plans





Floor Plan-B



# **Project Pictures**









\* These pictures are of the project and might not represent the property

# Project Floor Plans





# Description

Dions Sky Walk is located in the heart of Cda Sector-8, Cuttack offers 4 BHK apartments with sizes ranging from 2322 sqft. The project is spread over an area of 2.43 acres of land. It consists of 4 buildings with 440 units. This project has 60% open spaces with stunning views of the river from the 24th-floor terrace.

### RERA ID: MP/07/2022/00767

#### Amenities

- Exclusive Club House
- Swimming Pool
- Sauna
- Yoga Room
- Gymnasium
- Terrace Garden
- 65% Open Space
- Open areas
- Reading Room
- Cafeteria
- Changing Room
- Janitor's Room
- Maintenance Room
- Open areas

Please mention that you saw this ad on PropertyWala.com when you contac