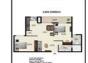

Home » Cuttack Properties » Residential properties for sale in Cuttack » Apartments / Flats for sale in CDA Sector 8, Cuttack » Property P194646892

4 Bedroom Apartment / Flat for sale in Dions Sky Walk, CDA Sector 8, Cu.



### 4.5 Bedroom Apartment For Sale In CDA Sector 8, Cuttack

Dions Sky Walk, CDA Sector 8, Cuttack - 753014 (Odisha)

- Project/Society: <u>Dions Sky Walk</u>
- Area: 2322 SqFeet Bedrooms: Four
- Bathrooms: Four Transaction: New Property

Rate: 6,589 per SqFeet

- Price: 15,300,000
- Age Of Construction: Under Construction
- Possession: Within 3 Years

# Advertiser Details



Scan QR code to get the contact info on your mobile View all properties by River Front Developers Pvt Ltd

### **Pictures**



1.53 crore



Aerial View



# Floor Plans





Floor Plan-B



# **Project Pictures**









\* These pictures are of the project and might not represent the property

# Project Floor Plans





# Description

Dions Sky Walk is located in the heart of Cda Sector-8, Cuttack offers 4 BHK apartments with sizes ranging from 2322 sqft. The project is spread over an area of 2.43 acres of land. It consists of 4 buildings with 440 units. This project has 60% open spaces with stunning views of the river from the 24th-floor terrace.

### RERA ID: MP/07/2022/00767

#### Amenities

- Exclusive Club House
- Swimming Pool
- Sauna
- Yoga Room
- Gymnasium
- Terrace Garden
- 65% Open Space
- Open areas
- Reading Room
- Cafeteria
- Changing Room
- Janitor's Room
- Maintenance Room
- Open areas

Please mention that you saw this ad on PropertyWala.com