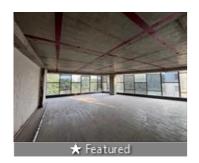

### Spire

Next To Kaveri Collage, Erandwane, Pune - 411001 (Mah...

Bathrooms: Three

■ Total Floors: Twelve

Furnished: Unfurnished

- Area: 800 SqFeet ▼
- Floor: Third
- Facing: East
- Lease Period: 11 Months
  Monthly Rent: 80,000

- Rate: 100 per SqFeet +15%
- Age Of Construction: 5 Years
- Available: Immediate/Ready to move