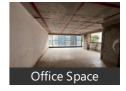

### Spire

Next To Kaveri Collage, Erandwane, Pune - 411001 (Mah...

Bathrooms: Three

■ Total Floors: Twelve

Furnished: Unfurnished

- Area: 800 SqFeet ▼
- Floor: Third
- Facing: East
- Lease Period: 11 Months
  Monthly Rent: 80,000

- Rate: 100 per SqFeet +15%
- Age Of Construction: 5 Years
- Available: Immediate/Ready to move