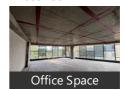

### Spire

Next To Kaveri Collage, Erandwane, Pune - 411001 (Mah...

Bathrooms: Three

■ Total Floors: Twelve

Furnished: Unfurnished

- Area: 800 SqFeet ▼
- Floor: Third
- Facing: East
- Lease Period: 11 Months
  Monthly Rent: 80,000

- Rate: 100 per SqFeet +15%
- Age Of Construction: 5 Years
- Available: Immediate/Ready to move