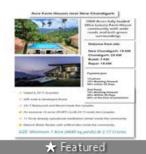

# Farm House for sale in Ropar, Rupnagar

2.53 crores

1 Acre Farm House Plot In Chandigarh-Ropar Shree Dham Eco Farm, Ropar, Rupnagar - 140001 (Punja...

- Area: 1 Acres ▼ Transaction: New Property
- Price: 25,300,000 ■ Rate: 2.53 crores per Acre
- Age Of Construction: 1 Years
- Possession: Within 6 Months

## Description

fully loaded Ultra Luxury Farm House community with wide roads and lush green surroundings Gated & 24\*7 Guarded

60ft wide & developed Roads

24×7 Restaurant and Resort inside the complex

An exclusive 10 acres SPORTS CLUB 24×7 inside the Complex.

11 Acres already operational meditation center inside the community

Natural Water Bodies with artificial lake inside the community.

Distance from site:

New Chandigarh: 15 KM Chandigarh: 23 KM

Baddi: 7 KM Ropar: 15 KM