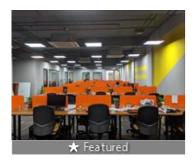

#### Furnished Office Available For Lease In Prime Location Of Dhole Patil Road, Pune

Dhole Patil Road, Pune, Dhole Patil Road, Pune - 411001...

- Area: 7211 SqFeet ▼
- Floor: Sixth
- Facing: North East
- Lease Period: 24 Months
  Monthly Rent: 576,880
- Bathrooms: Four Total Floors: Ten
- Furnished: Furnished
- Rate: 80 per SqFeet
- Age Of Construction: 5 Years
- Available: Immediate/Ready to move

## Description

"Your Vision, Our Expertise", Manage Your Work from our excellent office, Where Every Detail Reflects Excellence.

Experience Hassle free work at our Fully Furnished Commercial Office on Dhole Patil Road , Pune. With 7,211 sq. ft of space , it's got 90 Workstations , 4 Cabins , Reception with Waiting Area , Conference Room , Meeting Room , Pantry , Server room , 4 Private Male and Female Washroom.