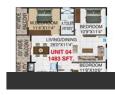

# Shivaganga AR Prakruthi

Shivaganga AR Prakruthi, Uttarahalli, Bangalore - 560013...

- Area: 1198 SqFeet ▼ Bedrooms: Two
- Transaction: New Property
  Price: 7,636,802
- Rate: 6,375 per SqFeet
- Possession: Immediate/Ready to move

# Description

Shivaganga AR Prakruthi is an apartment project which consists of luxury homes with an array of splendid amenities including fully ventilated homes is a dream come true to myriad conveniences created from the finest materials call us now and say hello to a fabulous future you'll cherish forever.

## **Features**

Other features

- Lift Rain Water Harvesting Swimming Pool
- Gymnasium Security CCTV Camera
- Kids play area