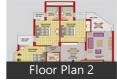

### Project Floor Plans

\* These floor plans are of the project and might not represent the property

Bhiwadi is one of the fastest growing industrial town on the outskirts of Delhi Located just 40kms from Gurgaon, 25kms from Manesar, 70kms from Delhi, 3kms from Daruhera and 80kms from Alwar. A prime industrial town of the NCR and Rajasthan, Bhiwadi comprises three industrial areas: Bhiwadi, Chopanki and Khushkhera. Spread over nearly 5,300 acres, there are around 2,500 industries operating in these three places. All in all, Bhiwadi is extremely well connected and keeps you in touch with the world without the noise and pollution of a metro city.
USD 90 billion DMIC Project Delhi-Mumbai Industrial Corridor, mega infra-structure project
The project was proposes in 2006 and approved in 2009 and now into action.
Financial & technical aids from Japan, Ensures timely execution and completion of project.