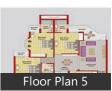

### Project Floor Plans

\* These floor plans are of the project and might not represent the property

Bhiwadi is one of the fastest growing industrial town on the outskirts of Delhi Located just 40kms from Gurgaon, 25kms from Manesar, 70kms from Delhi, 3kms from Daruhera and 80kms from Alwar. A prime industrial town of the NCR and Rajasthan, Bhiwadi comprises three industrial areas: Bhiwadi, Chopanki and Khushkhera. Spread over nearly 5,300 acres, there are around 2,500 industries operating in these three places. All in all, Bhiwadi is extremely well connected and keeps you in touch with the world without the noise and pollution of a metro city.
USD 90 billion DMIC Project Delhi-Mumbai Industrial Corridor, mega infra-structure project
The project was proposes in 2006 and approved in 2009 and now into action.
Financial & technical aids from Japan, Ensures timely execution and completion of project.