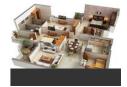

### Project Floor Plans

\* These floor plans are of the project and might not represent the property

Bhiwadi is one of the fastest growing industrial town on the outskirts of Delhi Located just 40kms from Gurgaon, 25kms from Manesar, 70kms from Delhi, 3kms from Daruhera and 80kms from Alwar. A prime industrial town of the NCR and Rajasthan, Bhiwadi comprises three industrial areas: Bhiwadi, Chopanki and Khushkhera. Spread over nearly 5,300 acres, there are around 2,500 industries operating in these three places. All in all, Bhiwadi is extremely well connected and keeps you in touch with the world without the noise and pollution of a metro city.
USD 90 billion DMIC Project Delhi-Mumbai Industrial Corridor, mega infra-structure project
The project was proposes in 2006 and approved in 2009 and now into action.
Financial & technical aids from Japan, Ensures timely execution and completion of project.