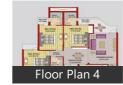

### Project Floor Plans

\* These floor plans are of the project and might not represent the property

Bhiwadi is one of the fastest growing industrial town on the outskirts of Delhi Located just 40kms from Gurgaon, 25kms from Manesar, 70kms from Delhi, 3kms from Daruhera and 80kms from Alwar. A prime industrial town of the NCR and Rajasthan, Bhiwadi comprises three industrial areas: Bhiwadi, Chopanki and Khushkhera. Spread over nearly 5,300 acres, there are around 2,500 industries operating in these three places. All in all, Bhiwadi is extremely well connected and keeps you in touch with the world without the noise and pollution of a metro city.
USD 90 billion DMIC Project Delhi-Mumbai Industrial Corridor, mega infra-structure project
The project was proposes in 2006 and approved in 2009 and now into action.
Financial & technical aids from Japan, Ensures timely execution and completion of project.