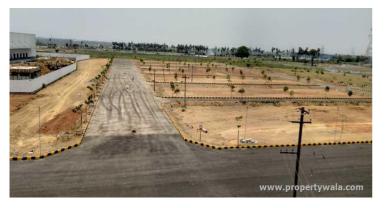

# RWD Spotlight - Thirumazhisai, Chennai



### Comfort in all the ways imaginable

RWD Spotlight by RWD at the very prime location of Thirumazhisai in Chennai offers residential project that host residential plots in various sizes.

- Project ID: J811895274
- Builder: RWD
- Location: RWD Spotlight, Thirumazhisai, Chennai 600124 (Tamil Nadu)
- Completion Date: Apr, 2021
- Status: Completed

# Description

RWD Spotlight by RWD at the very prime location of Thirumazhisai in Chennai offers residential project that host residential plots in the size ranges in between 655 to 2000 sqft. The amenities in RWD Spotlight comprises of 24Hrs Water Supply, Gated Community, Landscaped Garden, Security Personnel etc. The project is linked to nearby localities by wide roads. Residents of the locality have easy access to community utilities like s