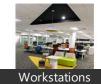

# Description

"Your Vision, Our Expertise", Manage Your Work from our excellent office, Where Every Detail Reflects Excellence

Experience Hassle free work at our Fully Furnished Commercial Office on Baner , Pune. With 6,000 sq. ft of space , it's got 75 Workstations , 4 Cabins , Reception , Conference Room , Meeting Room , Pantry , Server room , 4 Private Male and Female Washroom. Our place is Well maintained, with Ample parking , Comfy sofas in the Reception, Fully Air conditioning and High speed internet.