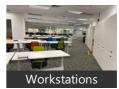

# Description

"Your Vision, Our Expertise", Manage Your Work from our excellent office, Where Every Detail Reflects Excellence

Experience Hassle free work at our Fully Furnished Commercial Office on Baner , Pune. With 6,000 sq. ft of space , it's got 75 Workstations , 4 Cabins , Reception , Conference Room , Meeting Room , Pantry , Server room , 4 Private Male and Female Washroom. Our place is Well maintained, with Ample parking , Comfy sofas in the Reception, Fully Air conditioning and High speed internet.