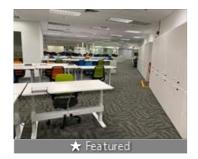

# Description

"Your Vision, Our Expertise", Manage Your Work from our excellent office, Where Every Detail Reflects Excellence

Experience Hassle free work at our Fully Furnished Commercial Office on Baner , Pune. With 6,000 sq. ft of space , it's got 75 Workstations , 4 Cabins , Reception , Conference Room , Meeting Room , Pantry , Server room , 4 Private Male and Female Washroom. Our place is Well maintained, with Ample parking , Comfy sofas in the Reception, Fully Air conditioning and High speed internet.