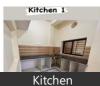

# Description

**PROPERTY DESCRIPTION:-**It's a Residential Duplex

Plot Area - 1000 sq.ft. Super Built-up Area - 2000 Selling price- 72 lac.

Bedroom – 4 bedroom d/d 2 kitchen , 2 balcony

Bathroom – 2 toilet

Facing - west & Park Facing

Furnishing Status – Modular Kitchen

Mother Teresa school -2.6 km

J.k. hospital – 2.4 km

d-mart kolar -3.5 km

Rani kamlapati railway station- 6.6 km

ISBT bus stand -6.6 km

Location - Sarvadharma B-sector Locality – kolar road