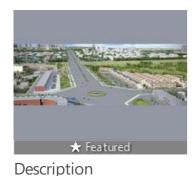

#### TDI Mohali Phase 2 HIGH SCHOOL-1 Commercial Land In Mohali

TDI Mohali Phase 2, Sector 110, Mohali - 140307 (Chand...

- Area: 9770 SqYards
   Facing: East
- Transaction: New Property Price: 68,346,780
- Rate: 6,996 per Sq Yard -85%

TDI City MP2 Mohali is strategically located in Sectors-110 & 111. TDI city Mohali at Sector 110 has offer

residential plots Independent Floors, SCO etc on the main Landran-Banur Road. Plots in TDI city Mohali at Sector 110 has spread over an area of 150 acres. A commercial project of 10 acres is also being develop in TDI City at Sector 110 Mohali. TDI MP-2 is already developed township where almost 40-50 families are residing. Individual Constructions on TDI Plots at Mohali already started. This plot size is sufficient for High