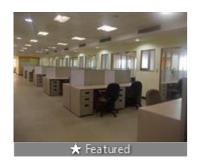

## Commercial Furnished Office Space

Guindy, Chennai, Guindy, Chennai - 600025 (Tamil Nadu)

Bathrooms: Three

■ Total Floors: Five

Furnished: Furnished

- Area: 3000 SqFeet ▼
- Area. 3000 Sqreet
- Floor: Ground
- Facing: North
- Lease Period: 36 MonthsMonthly Rent: 170,000
- Rate: 57 per SqFeet -15%
- Age Of Construction: 6 Years
- Available: Immediate/Ready to move

# Description

Furnished Office Space 3000sft Rent.57/sft with 40 W/s, A/c, Cabin, Conference, Genset, Rest Rooms & Parking Facility Available in Commercial Building. Rent And Advance Are Negotiable. Call Us for More Commercial Office Spaces at Guindy & Surrounding Areas - Ekkatuthangal, Saidapet, Velachery, T Nagar, Ashok Nagar, Nandanam, Adyar Etc.,

## **Pictures**