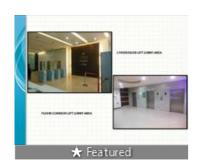

# Description

Commercial Office Space For Rent At P S Srijan Tech Park, Dn Block, Sector V, Near- Rs Software 12500 Sqft

\9th Floor

Fully Furnished With Work Stations, Cabins, Storage, Car Parking Lift Etc Ideal For Any Kind Of Office