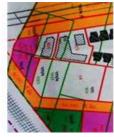

## R2 Plot For Sale 7000 Yards Fp Shilaj S P Ring Road

Shilaj Circle, Shilaj, Ahmedabad - 380058 (Gujarat)

- Area: 7000 SqYards ▼■ Facing: East
- Transaction: Resale Property
- Price: 1,120,000,000
   Rate: 1.6 lakh per SqYard
- Possession: Immediate/Ready to move

## Description

plot for sale 7000 yards shilaj circle sp ring road Tp 53 a fp 94 2 road cornor plot for residencial schem

When you call, don't forget to mention that you found this ad on PropertyWala.com.