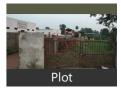

### PROPERTY DESCRIPTION:-

It's a Farmland Plot Area – 10,000 sq.ft. Selling price- 1 Cr. (1000 rs.) Facing – Corner

Location –seac golden square Locality – Sahara bypass

Features - Covered with boundary wall with 1 room & Borewell

## **Features**

Lot

■ Private Garden ■ Corner Location

Maintenance

Water Supply / Storage