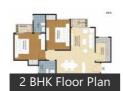

## Floor Plans

# **Properties**

| Туре                  | Area        | Posession | Price *        |
|-----------------------|-------------|-----------|----------------|
| 2BHK Apartment / Flat | 1000 SqFeet | -         | ₹ 32.5 lakhs   |
| 3BHK Apartment / Flat | 1100 SqFeet | -         | ₹ 30 - 40 lacs |
| 3BHK Apartment / Flat | 1300 SqFeet | -         | ₹ 28 lakhs     |
| 3BHK Apartment / Flat | 1300 SqFeet | -         | ₹ 34.5 lakhs   |
| Shop                  | 150 SqFeet  | -         | ₹ 16.5 lakhs   |
| Shop                  | 160 SqFeet  | -         | ₹ 16 lakhs     |