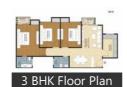

## Floor Plans

# **Properties**

| Туре                  | Area        | Posession | Price *        |
|-----------------------|-------------|-----------|----------------|
| 2BHK Apartment / Flat | 1000 SqFeet | -         | ₹ 32.5 lakhs   |
| 3BHK Apartment / Flat | 1100 SqFeet | -         | ₹ 30 - 40 lacs |
| 3BHK Apartment / Flat | 1300 SqFeet | -         | ₹ 28 lakhs     |
| 3BHK Apartment / Flat | 1300 SqFeet | -         | ₹ 34.5 lakhs   |
| Shop                  | 150 SqFeet  | -         | ₹ 16.5 lakhs   |
| Shop                  | 160 SqFeet  | -         | ₹ 16 lakhs     |