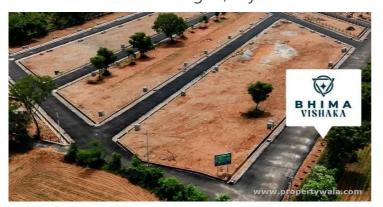

# Bhima Vishaka - Madaragalli, Mysore

Wide asphalted roads within the project

Bhima Vishaka is located in the heart of Madaragalli, Mysore offers residential plots with various facilities.

- Project ID: J663119267
- Builder: Bhima Properties
- Location: Bhima Vishaka, Madaragalli, Mysore 571311 (Karnataka)
- Completion Date: Dec, 2024
- Status: Completed

### Description

**Bhima Vishaka** is located in the heart of Madaragalli, Mysore offers residential plots ranging from 1163 to 1453 sqft. The project is spread over 6.04 acres of land with 109 units. This project will have all the basic facilities and amenities to suit homebuyer's needs and requirements.