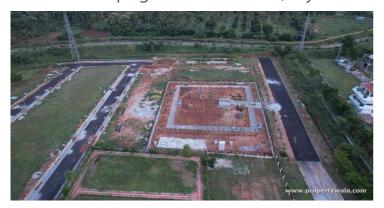

# Bhima Poorvapalguni - Ilavala Hobli, Mysore



# U shaped Drainage System

Bhima Poorvapalguni is located in the heart of Ilavala Hobli, Mysore offers residential plots with various facilities.

- Project ID: J326760119
- Builder: Bhima Properties
- Location: Bhima Poorvapalguni, Ilavala Hobli, Mysore 570001 (Karnataka)
- Completion Date: Dec, 2024
- Status: Completed

# Description

**Bhima Poorvapalguni** is located in the heart of Ilavala Hobli, Mysore offers residential plots ranging from 1162 to 2325 sqft. The project is spread over 7 acres of land with 91 units. This project offers essential amenities like 24/7 security, a water supply, and a jogging track. It ensures convenient connectivity to key locations for its residents.

### **Amenities**

- 24/7 Security
- 24/7 Water Supply
- Avenue Lined Trees
- Landscaped Gardens
- Wi