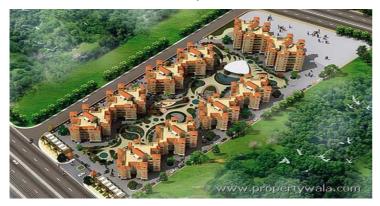

## One Of A Kind Township

A bungalow plot project sprawled over 50 acres of Greenland. A serene residential locale, a haven for the harried city dwellers who seek solace in the countryside ambience.

- Project ID : J290884011
- Builder: Royal Properties
- Properties: Apartments / Flats, Independent Houses, Shops, Residential Plots / Lands
- Location: Elite Green Acres, Hadapsar, Pune 400053 (Maharashtra)
- Completion Date: Jul, 2011 Status: Started

Elite Green Acres: A bungalow plot project sprawled over 50 acres of Greenland. A serene residential locale, a haven for the harried city dwellers who seek solace in the countryside ambiance.Sprawling green landscapes giving you a calm relaxing and soothing feeling, with various floriculture fields, adding colors and fragrance to your abode, serene and musical calm breeze with Indrayani River flowing in the backdrop as if adding words to this musical concert. Quite a picturesque site for your dream house, where going home becomes a getaway every time.