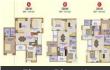

# **Apartment Options**

- 2 BHK 1070 sq. ft.
- 2 BHK 1134 sq. ft.
- 2 BHK 1160 sq. ft. ■ 3 BHK - 1455 sq. ft.
- 3 BHK 1503 sq. ft.
- 3 BHK 1552 sq. ft.

National Builders is one of the most prominent developers in Kerala. The group has vast experience over 25 years. It has completed 100 projects across Cochin and Navi Mumbai. The group under the guidance of its CMD Mr. M.C. Sunny, aims to reach newer heights in the real estate sector in Kerala. The group stands for quality-construction and the ISO9001:2008 Certification remains as an approval for this.

# Floor Plans