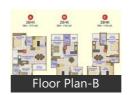

# **Apartment Options**

- 2 BHK 1070 sq. ft.
- 2 BHK 1134 sq. ft.
- 2 BHK 1160 sq. ft. ■ 3 BHK - 1455 sq. ft.
- 3 BHK 1503 sq. ft.
- 3 BHK 1552 sq. ft.

National Builders is one of the most prominent developers in Kerala. The group has vast experience over 25 years. It has completed 100 projects across Cochin and Navi Mumbai. The group under the guidance of its CMD Mr. M.C. Sunny, aims to reach newer heights in the real estate sector in Kerala. The group stands for quality-construction and the ISO9001:2008 Certification remains as an approval for this.

# Floor Plans