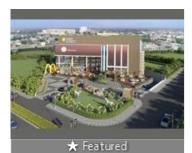

### **Pictures**

Building

### Description

Park Street Mall is a premium shopping complex featuring numerous coveted designer brands, decadent eateries and state-of-the-art multiplex. With well-lit expansive parking, stunning interiors and convenient drive-thru, Park Street is designed to facilitate an uninterrupted and exceptional shopping experience for its customers. Park Street is sculpted with many exclusives, making it one of its kind. One such novelty is the biggest Drive-thru that covers the entire mall in one go and make it the first in the region to offer such uniqueness. Park Street is located on the 200 ft wide International Airport Road, offering higher connectivity in minutes.