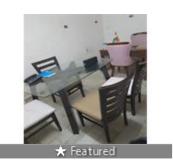

### Description FOR LEAVE & LICENSE

ARCADIA BUILDING Nariman Point, Mumbai South

Commercial Office/Space 250 Sq . Ft . Approx

Avaliable

Ideal for a Back Office / Storage / Distributor / Chartered Accoutant

There is some loose furniture in the premises Conference Room Table, Desk & Chairs

4 chairs with a Conference table + 1 desk + 2 chairs

I can give you a proper desk which can be put up in the upper basement and you need to put an ac that's