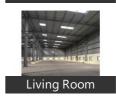

Home » Pune Properties » Commercial properties for rent in Pune » Industrial Buildings for rent in Bhosari, Pune » Property P68318090

## Industrial Building for rent in Bhosari, Pune

6.6 lakhs



### 22000sqft Shed For Rent In Bhosari.

Bhosari, Bhosari, Pune - 411026 (Maharashtra)

- Area: 22000 SqFeet ▼
   Monthly Rent: 660,000
- Rate: 30 per SqFeet -5%

### Advertiser Details



Scan QR code to get the contact info on your mobile
View all properties by Pune Property Hunt

# View all properties by Pune Property Hunt

# Pictures









### Description

Details:-

· Rent :-30rs/sqft(nego)

Wide range of 1000 sq ft to 3,00,000 sq.ft shed available with us.

Our team of highly-experienced consultants has assisted numerous multinationals and

financial institutions, both domestic and international ones. Be it India Entry Strategy,

Acquisitions, Strategic Partnerships, Organic Growth and Finance Raising through both

strategy and execution, we do it all for our clients.

For detail please call {Broker} Rajesh Kudale .We deal in all type of industrial shed,offices,warehouse,land, bhosari pune area.

When you call, don't forget to mention that you found this ad on PropertyWala.com.

#### **Features**

Exterior

Visitor Parking

### Location

Explore
Similar Properties
Properties in Bhosari, Pune
Projects in Pune
Brokers in