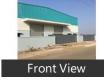

Home » Pune Properties » Commercial properties for rent in Pune » Industrial Buildings for rent in Bhosari, Pune » Property P68318090

## Industrial Building for rent in Bhosari, Pune

6.6 lakhs



### 22000sqft Shed For Rent In Bhosari.

Bhosari, Bhosari, Pune - 411026 (Maharashtra)

- Area: 22000 SqFeet ▼
   Monthly Rent: 660,000
- Rate: 30 per SqFeet -5%

### Advertiser Details



Scan QR code to get the contact info on your mobile
View all properties by Pune Property Hunt

# View all properties by Pune Property Hunt

# Pictures









### Description

Details:-

· Rent :-30rs/sqft(nego)

Wide range of 1000 sq ft to 3,00,000 sq.ft shed available with us.

Our team of highly-experienced consultants has assisted numerous multinationals and

financial institutions, both domestic and international ones. Be it India Entry Strategy,

Acquisitions, Strategic Partnerships, Organic Growth and Finance Raising through both

strategy and execution, we do it all for our clients.

For detail please call {Broker} Rajesh Kudale .We deal in all type of industrial shed,offices,warehouse,land, bhosari pune area.

When you call, don't forget to mention that you found this ad on PropertyWala.com.

#### **Features**

Exterior

Visitor Parking

### Location

Explore
Similar Properties
Properties in Bhosari, Pune
Projects in Pune
Brokers