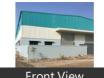

Home » Pune Properties » Commercial properties for rent in Pune » Industrial Buildings for rent in Bhosari, Pune » Property P68318090

## Industrial Building for rent in Bhosari, Pune

6.6 lakhs



### 22000sqft Shed For Rent In Bhosari.

Bhosari, Bhosari, Pune - 411026 (Maharashtra)

- Area: 22000 SqFeet ▼
   Monthly Rent: 660,000
- Rate: 30 per SqFeet -5%

### Advertiser Details



Scan QR code to get the contact info on your mobile
View all properties by Pune Property Hunt

# View all properties by Pune Property Hunt

# Pictures









### Description

Details:-

· Rent :-30rs/sqft(nego)

Wide range of 1000 sq ft to 3,00,000 sq.ft shed available with us.

Our team of highly-experienced consultants has assisted numerous multinationals and

financial institutions, both domestic and international ones. Be it India Entry Strategy,

Acquisitions, Strategic Partnerships, Organic Growth and Finance Raising through both

strategy and execution, we do it all for our clients.

For detail please call {Broker} Rajesh Kudale .We deal in all type of industrial shed,offices,warehouse,land, bhosari pune area.

When you call, don't forget to mention that you found this ad on PropertyWala.com.

#### **Features**

Exterior

Visitor Parking

### Location

Explore
Similar Properties
Properties in Bhosari, Pune
Projects in Pune
Broker