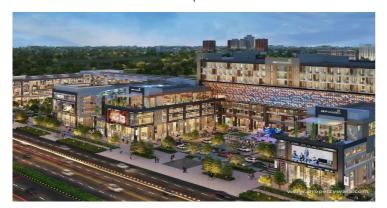

### Description

**HLP Galleria** by HLP Group located at SAS Nagar, Sector-62, Mohali is an ideal blend of Commercial and Office spaces. The project is spread across 6.69 acres with wide Frontage of 800 feet located on the fully habituated roads of Mohali where there is a huge demand for Retail and Office spaces. The project is equipped with key amenities including food court, fine dinning, sky bar club, retails outlets etc & well connected with other parts of city and has all the basic utilities nearby.