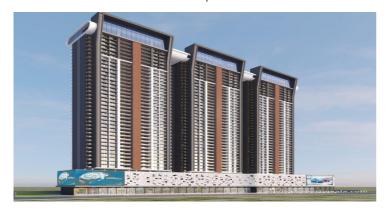

# Shubh Tristar - Mundhwa, Pune

# 3 Skyscrapers with Connected Sky Deck

Shubh Tristar is located in the heart of Mundhwa, Pune offers 3&4 BHK apartments with various facilities.

- Project ID: J444571192
- Builder: Shubh Developers
- Location: Shubh Tristar, Mundhwa, Pune 411036 (Maharashtra)
- Completion Date: Dec, 2027
- Status: Started

# Description

**Shubh Tristar** is located in the heart of Mundhwa, Pune offers 3&4 BHK apartments with different sizes ranging from 1256-1712 sqft. The project is spread over an area of 4 acres of land. It consists of 3 buildings with 43 floors. This project has 50+ amenities across 4 levels spread in 7 zones. This project is an unparalleled project that manifests the essence of luxury and sophistication.