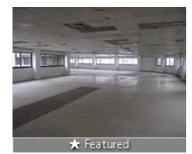

# **Commercial Space For Sopping Mall**

Rasbihari Connector, E M Bypass Extension, Kolkata - 700.

Total Floors: Eighteen

- Area: 2100 SqFeet •
- Facing: South East Furnished: Semi Furnished
- Lease Period: 36 Months Monthly Rent: 160,000
- Rate: 76 per SqFeet
- Age Of Construction: 4 Years

## Pictures

Balcony