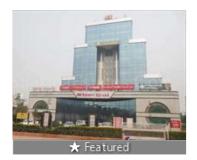

# Description Indiregent square, Mg road, Gurgaon, Office space starts from the range of

Jmd regent square, Mg road, Gurgaon. Office space starts from the range of 1,000 sq ft. Its very near to the MG Road metro station, Many big malls, and posh residential areas which make commutation of employees easier which will benefit the company in the long run. The office complex is well equipped with all modern basic amenities like high-speed elevators, Power back up, Centrally air-conditioned, Fire safety, 24-hour security etc...

### **Pictures**

**Project Pictures** 

\* These pictures are of the project and might not represent the property