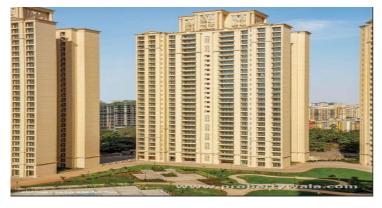

# Hiranandani Park Fairway - Thane West, Thane

# Effortless blend of modernity and elegance.

Hiranandani Fairway by Hiranandani Constructions at the very prime location of Thane West in Thane offers residential project that host 1 and 2 bhk apartments in various sizes.

- Project ID: J118981021
- Builder: Hiranandani Constructions Pvt Ltd
- Location: Hiranandani Park Fairway, Thane West, Thane (Maharashtra)
- Completion Date: Dec, 2022Status: Started

Description

**Hiranandani Park Fairway** in Thane West offers 1 and 2 BHK apartments in the size ranges in between 435 to 505 sqft. with the twin advantages of a prime area and an excellent way of life. The project host various amenities for the residents some of them are lift, play area, swimming pool etc. The project is well connected by major road(s) like Thane Ghodbunder Road, Eastern Express Highway. The total area in which One Hiranandani Park Fairway has been built is 21 acre.