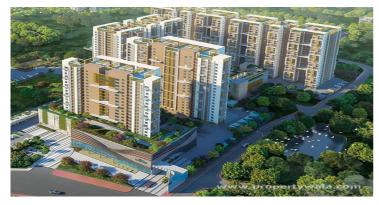

# Merlin Avana - Purba Barisha, Kolkata

#### 3 side open flats having with Butterfly garden

Merlin Avana is located in the heart of Philips Colony, Purba Barisha, Kolkata offers 2,3&4 BHK apartments with various facilities.

- Project ID: J327030119
- Builder: Merlin Group
- Location: Merlin Avana, Philips Colony, Purba Barisha, Kolkata 700008 (West Bengal)
- Completion Date: Dec, 2027
- Status: Started

## Description

**Merlin Avana** is located in the heart of Philips Colony,Purba Barisha, Kolkata offers 2,3&4 BHK apartments ranging from 627-1486 sqft. The project is spread over 11.5 acres of land. It consists of 7 towers with 20 floors and 1084 units. This project offers the ultimate luxury lifestyle with its opulent amenities, spacious residences, and swank resort feeler this address is the pinnacle of chic living.