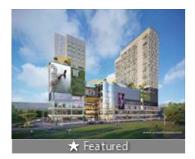

# Shop For Sale At Sector 16B, Greater Noida

Trehan Iris Broadway Greno West, Sector 16B, Greater No.

- Project/Society: Trehan Iris Broadway Greno West
- Area: 100 SqFeet ▼
- Bathrooms: One
- Transaction: New Property Price: 2,100,000
- Rate: 21,000 per SqFeet +15%
- Age Of Construction: Under Construction
- Possession: Within 2 Years

## Description

Trehan Iris Broadway Greno West is located in the heart of Greater Noida West and offers retail space. The project is a one million sq. ft green building with energy-saving features. This project has a 100-room boutique hotel with 3 large banquets and adjoining large landscape terraces. It is a complete commercial hub extending all varieties of commercial solutions with all varieties.