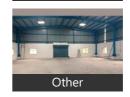

## Description

Plot: 4800 sqftShed: 4800 sqftWashroom: yesHeight: 16 ftBore well: yesLocation: luna village road, lunapadra roadOn rent: 75,000/-

Don't forget to mention that you saw this ad on PropertyWala.com, when you call.

#### **Pictures**

**Explore** 

**Similar Properties** 

Properties in Padra Road area, Vadodara

Projects in Vadodara

**Brokers in Vadodara** 

More Information

Report a problem with this listing Is this property no longer available or has incorrect information?