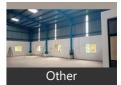

## Description

Plot: 4800 sqftShed: 4800 sqftWashroom: yesHeight: 16 ftBore well: yesLocation: luna village road, lunapadra roadOn rent: 75,000/-

Don't forget to mention that you saw this ad on PropertyWala.com, when you call.

#### **Pictures**

**Explore** 

**Similar Properties** 

Properties in Padra Road area, Vadodara

Projects in Vadodara

**Brokers in Vadodara** 

More Information

Report a problem with this listing Is this property no longer available or has incorrect information?