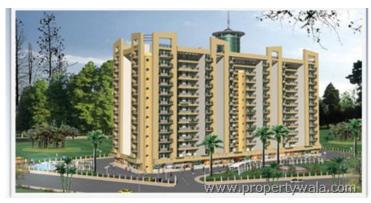

# Antriksh Green - Kaushambi, Ghaziabad

#### sensing tomorrow

Antriksh Green is a complete home in the ancient heart of Ghaziabad which is Kaushambhi at Antriksh green (near angel mega mall).

- Project ID : J675119075
- Builder: antriksh green
- Properties: Apartments / Flats
- Location: Near Angel Mall, Kaushambi, Ghaziabad (Uttar Pradesh)
- Completion Date: Dec, 2009
- Status: Completed

Antriksh Green ,in the ancient heart of Ghaziabad which is Kaushambhi at Antriksh green (near angel mega mall). Complete fully furnished work with modular kitchen, fans light fittings done up with best accessories. Full power back, swimming pool & round the clock security system in place.