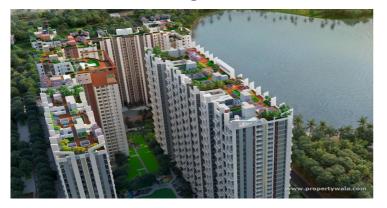

# Merlin Serenia - Baranagar, Kolkata

## rooftop sky walk with pool & deck

Merlin Serenia is located in the heart of BT Road, Baranagar, Kolkata offers 2,3&4 BHK apartments with various facilities.

- Project ID: J470311192
- Builder: Merlin Group
- Location: Merlin Serenia, BT Road, Baranagar, Kolkata 700108 (West
- Completion Date: Dec, 2028
- Status: Started

# Description

Merlin Serenia is located in the heart of BT Road, Baranagar, Kolkata offers 2,3&4 BHK apartments ranging from 732-1454 sqft. The project is spread over 11 acres of land. It consists of 4 towers with 28 floors and 884 units. This project is designed with a spacious and clear structure in mind, it offers a refreshing escape for residents.