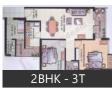

## Floor Plans

# **Properties**

| Туре                  | Area        | Posession | Price *       |
|-----------------------|-------------|-----------|---------------|
| 2BHK Apartment / Flat | 1350 SqFeet | -         | ₹ 49.68 lakhs |
| 3BHK Apartment / Flat | 1750 SqFeet | -         | ₹ 64.4 lakhs  |
| 4BHK Apartment / Flat | 2150 SqFeet | -         | ₹ 79.12 lakhs |