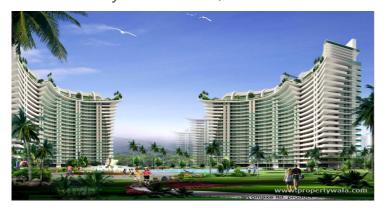

# Omaxe Galaxy - Sector 112, Noida

## 2, 3, 4BHK luxury Apartments in Sector 112, Noida

Omaxe Galaxy is luxury project of Omaxe Construction Ltd, offering you 2, 3 and 4BHK apartments in Sector 112, Noida Expressway.

- Project ID: J290040711
- Builder: Omaxe Construction Ltd.
- Properties: Apartments / Flats
- Location: Omaxe Galaxy, Sector 112, Noida (Uttar Pradesh)
- Completion Date: Dec, 2018
- Status: Started

# Description

Omaxe Galaxy is another project of Omaxe Construction Ltd, offering you 2, 3 and 4BHK apartments options in Sector 112, Noida Expressway and its sizes are ranging from 1350 Sq. Ft. to 2150 Sq. Ft. It gives us immense pleasure to present our world class integrated residential township Omaxe Galaxy in Noida where the world most creative mind have come together to set new standards in the development of premium residences. All that you and your family desire is within the complex and in close vicinity. The project is well-connected through Expressway and all the significant area and prime location are very close to from the project like major schools, Institutions, shopping malls, hospitals etc.