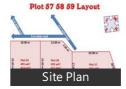

### Location

Plot No. 57, 58 & 59 at Hill Range

Village: Shingve Bahula, Deolali, Nasik

#### Measure

Plot 57: 712 sq yards 595 sq metre Residential Plot

Plot 58: 492 sq yards 411 sq metre Residential Plot

Plot 59: 495 sq yards 414 sq metre Residential Plot

Total: 1700 sq yards 1420 sq metre 15825 sq ft 15 Guntha Residential Plot