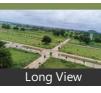

## Description

Fully Developed, Ready to Construct Plots, HMDA/RERA, Sangareddy-Narsapur Highway Facing, Inside RRR, Doultabad Town. All Developments Completed HMDA & RERA Approved Ready to Construct Plots 25 Acres, 340 Plots East & West Facing Plots Rs: 17,000/-Per Sqyd Sangareddy - Narsapur Highway Facing Behind Proposed 100 Feet Road (Master Plan) 1 Km inside RRR (Reasonal Ring Road) Avenue plantation CC Roads **Overhead Electricity** Parks