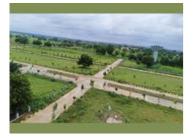

## Description

Fully Developed, Ready to Construct Plots, HMDA/RERA, Sangareddy-Narsapur Highway Facing, Inside RRR, Doultabad Town. All Developments Completed HMDA & RERA Approved Ready to Construct Plots 25 Acres, 340 Plots East & West Facing Plots Rs: 17,000/-Per Sqyd Sangareddy - Narsapur Highway Facing Behind Proposed 100 Feet Road (Master Plan) 1 Km inside RRR (Reasonal Ring Road) Avenue plantation CC Roads **Overhead Electricity** Parks