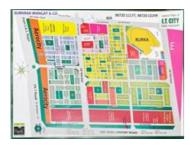

Home » Mohali Properties » Residential properties for sale in Mohali » Residential Plots / Lands for sale in Sector 66 B, Mohali » Property P97947140

# Residential Plot / Land for sale in Sector 66 B, Mohali

1.1 crore



104 Sq.Yd. Corner Plot. Park Facing. Sector 66-B. IT City. Mohali. Transfer Case - A.K. PROPERTIES

104 Sq.Yd. Corner Plot. Park Facing. Sector 66-B. IT City. M

- Area: 104 SqYards •
- Transaction: Resale Property
- Price: 11,000,000
  Rate: 1.06 lakh per SqYard
- Possession: Immediate/Ready to move

### Description

104 sq.yd. Corner Plot. Park Facing. Sector 66-B. IT City. Mohali. Transfer Case. Contact: A.K. PROPERTIES. SCO 42. Sector 9. Inner Market. Panchkula

Please mention that you saw this ad on PropertyWala.com when you contact.

### Features

#### Land Features

- Clear Title
  Freehold Land
  Plot Boundary Wall
- Society Boundary Wall
  Corner Plot
- Feng Shui / Vaastu Compliant
- Club / Community Center
  Adjacent to Main Road
- Park/Green Belt Facing
  Water Connection
- El