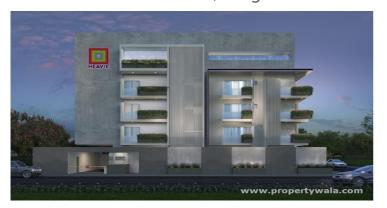

# Heavie Eden - Kasavanhalli, Bangalore

## double height ceiling for every apartment unit

Heavie Eden is located in the heart of Kasavanhalli, Bangalore East offers 2 BHK apartments with various facilities.

- Project ID: J292421211
- Builder: Heavie Developers
- Location: Heavie Eden, Kasavanhalli, Bangalore 560035 (Karnataka)
- Completion Date: Dec, 2024
- Status: Started

# Description

**Heavie Eden** is located in the heart of Kasavanhalli, Bangalore East offers 2 BHK apartments ranging from 915-1542 sqft. The project is spread over 0.28 acres of land. It consists of 1 building with 28 units. This efficient flat is located off Sarjapur Road popularly known for its advanced development for convenient residential settlements.