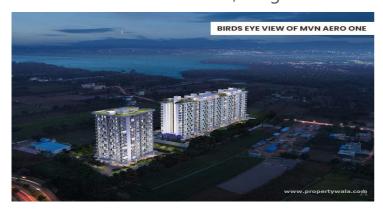

# MVN Aero One - Devanahalli, Bangalore

A majestic rooftop temperature controlled infinity pool

MVN Aero One is located in the heart of Bychapura, Devanahalli, Banglore offers 1,2&3 bhk apartments with lots of amenities.

## Description

**MVN Aero One** is located in the heart of Bychapura ,Devanahalli, Bangalore. offers 1,2&3 Bhk apartments ranging from 1072-1760 sqft. It consists of 4 buildings with 200 units. The project is spread over a vast area of 7.75 acres of land. It is an earthquake-resistant Structure. The project being close to the special agricultural zone abuts the International Airport, offering scenic views that last a lifetime.