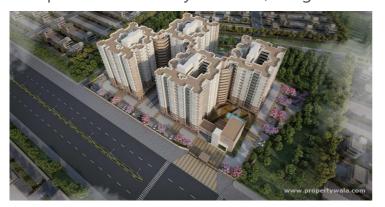

# Salarpuria Sattva Ashraya - Bidadi, Bangalore

#### A Great Survival

Sattva Ashraya project is located at Bidadi, Bangalore offers 1, 2 & 3 Bhk apartment having a total spread area of 4.2 acres of land with latest amenities.

- Project ID: J598011924
- Builder: Salarpuria Sattva
- Location: Sattva Ashraya, Bidadi, Bangalore 562109 (Karnataka)
- Completion Date: Jan, 2025
- Status: Completed

# Description

Sattva Ashraya project is located at Bidadi, Bangalore offers 1, 2 & 3 Bhk units are in the size range of 517.0 - 994.0 sq.ft. There are 4 buildings in this project having total no. of 660 units and It is spread across 4.2 acre of land. Project having with all the needful amenities, close to your workplace. It is also well-connected to 10 Lane Bengaluru – Mysuru Expressway for easy accessibility.