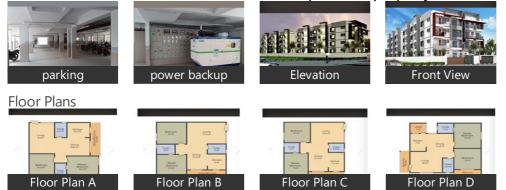

## Description

**Shirdi Sai Concord Heights** lies at Narayanapura , Nagareshwara Nagenahalli Main Rd ., Bangalore. The project offers 2bhk and 3bhk apartment with the size may ranges from 1179 sq. Ft. to 1566 sq. Ft. and various amenities like jogging track, car parking, swimming pool etc. The presence of social infrastructures such as hospitals, schools, parks, banks and shopping malls make the vicinity all the more comfortable to live.

Amenities :

- Swimming pool
- Children's play area
- Gymnasium
- Multi-Purpose Hall
- Jogging track
- Lift
- Round the clock Security
- Intercom facility
- Rain Water Harvesting
- STP
- CCTV security
- Backup generator for power supply

#### Features

Luxury Features

Power Back-up 
Lifts
High Speed Internet

Lot Features

Balcony Corner Location
 Park Facing

Recreation

- Swimming Pool
   Park
   Fitness Centre / GYM
- Club / Community Center
- Gallery