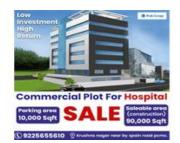

# Commercial Plot / Land for sale in Spine Rd, Pune

9 crores

Hospital Plot Available For Sale At Spine Road

- Plot No. 1 Krushna Nagar, Chikali, Pune, Spine Rd, Pune -... ■ Area: 14500 SqFeet ▼ Facing: East
- Transaction: New PropertyPrice: 90,000,000
- Rate: 6,207 per SqFeet
- Possession: Immediate/Ready to move

# Description

- 1. Hospital Reserved plot.
- 2. plot size is 14500 sqft
- 3. Three side road access
- 4. Near residential area
- 5. You can construct upto 90,000 sqft saleable area.
- 6. Near to Spine road.
- 7. Near to Market.
- 8. Bus stop
- 9. PCMC School
- 10. Closed to government offices