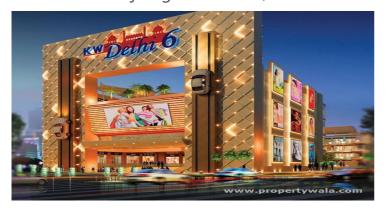

# Description

**KW Delhi 6**, a new commercial project presented by KW Group lies at Raj Nagar Extension, Ghaziabad. Be it a retail shop, gaming zone or food junction, Project is offering commercial space for all. It is an ideal platform that would bring different top yet promising brands and retailers at one place. Because of being situated at NH 58 (main road) bypass, it has hassle free connectivity to the rest of NCR.

# Highlights:

- Complete family entertainment amenities
- 45+ Brands already associated with us
- Finishing Work in Full Swing
- Lakh+ families already residing in vicinity
- 15 minutes away from Hindon Airport
- 5 minutes away from International Cricket Stadium