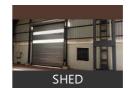

#### Shed On Rent In Por GIDC

Por GIDC, Por, Vadodara - 391243 (Gujarat)

- Area: 8000 SqFeet ▼
   Floor: Ground
- Facing: EastFurnished: Unfurnished
- Lease Period: 12 MonthsMonthly Rent: 104,000

Rate: 13 per SqFeet

- Age Of Construction: 1 Years
- Available: Immediate/Ready to move

Description
Shed: 8000Sqft

Furnished: Semi Furnished

Power: 40 HP Height: 25 Feet Car Parking: Yes

Location: Por GIDC, Por Road

On Rent: 104000/-

#### **Pictures**

Explore

Similar Properties
Properties in Por, Vadodara
Projects in Vadodara
Brokers in Vadodara

More Information

Report a problem with this listing Is this property no longer available or has incorrect information?