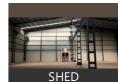

#### Shed On Rent In Por GIDC

Por GIDC, Por, Vadodara - 391243 (Gujarat)

- Area: 8000 SqFeet ▼
   Floor: Ground
- Facing: EastFurnished: Unfurnished
- Lease Period: 12 MonthsMonthly Rent: 104,000

Rate: 13 per SqFeet

- Age Of Construction: 1 Years
- Available: Immediate/Ready to move

Description
Shed: 8000Sqft

Furnished: Semi Furnished

Power: 40 HP Height: 25 Feet Car Parking: Yes

Location: Por GIDC, Por Road

On Rent: 104000/-

#### **Pictures**

Explore

Similar Properties
Properties in Por, Vadodara
Projects in Vadodara
Brokers in Vadodara

More Information

Report a problem with this listing Is this property no longer available or has incorrect information?