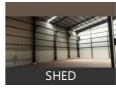

#### Shed On Rent In Por GIDC

Por GIDC, Por, Vadodara - 391243 (Gujarat)

- Area: 8000 SqFeet ▼
   Floor: Ground
- Facing: EastFurnished: Unfurnished
- Lease Period: 12 MonthsMonthly Rent: 104,000

Rate: 13 per SqFeet

- Age Of Construction: 1 Years
- Available: Immediate/Ready to move

Description
Shed: 8000Sqft

Furnished: Semi Furnished

Power: 40 HP Height: 25 Feet Car Parking: Yes

Location: Por GIDC, Por Road

On Rent: 104000/-

#### **Pictures**

Explore

Similar Properties
Properties in Por, Vadodara
Projects in Vadodara
Brokers in Vadodara

More Information

Report a problem with this listing Is this property no longer available or has incorrect information?