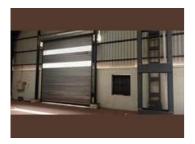

#### Shed On Rent In Por GIDC

Por GIDC, Por, Vadodara - 391243 (Gujarat)

- Area: 8000 SqFeet ▼
   Floor: Ground
- Facing: EastFurnished: Unfurnished
- Lease Period: 12 MonthsMonthly Rent: 104,000

Rate: 13 per SqFeet

- Age Of Construction: 1 Years
- Available: Immediate/Ready to move

Description
Shed: 8000Sqft

Furnished: Semi Furnished

Power: 40 HP Height: 25 Feet Car Parking: Yes

Location: Por GIDC, Por Road

On Rent: 104000/-

#### **Pictures**

Explore

Similar Properties
Properties in Por, Vadodara
Projects in Vadodara
Brokers in Vadodara

More Information

Report a problem with this listing Is this property no longer available or has incorrect information?