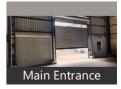

#### Shed On Rent In Por GIDC

Por GIDC, Por, Vadodara - 391243 (Gujarat)

- Area: 8000 SqFeet ▼
   Floor: Ground
- Facing: EastFurnished: Unfurnished
- Lease Period: 12 MonthsMonthly Rent: 104,000

Rate: 13 per SqFeet

- Age Of Construction: 1 Years
- Available: Immediate/Ready to move

Description
Shed: 8000Sqft

Furnished: Semi Furnished

Power: 40 HP Height: 25 Feet Car Parking: Yes

Location: Por GIDC, Por Road

On Rent: 104000/-

#### **Pictures**

Explore

Similar Properties
Properties in Por, Vadodara
Projects in Vadodara
Brokers in Vadodara

More Information

Report a problem with this listing Is this property no longer available or has incorrect information?