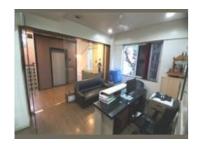

## Fully Furnished 3000 Sqft Office Space **Erandwane Pune**

DP Road, Vartak Heritage, Near Mhatre Bridge, Opp Gha..

Bathrooms: Two

Total Floors: Five

Furnished: Furnished

- Area: 3000 SqFeet ▼
- Floor: Second
- Facing: East
- Lease Period: 12 MonthsMonthly Rent: 300,000
- Rate: 100 per SqFeet +45%
- Age Of Construction: 6 Years
- Available: Immediate/Ready to move

## Description

Office Space Property available on rent at DP Road, Erandwane, Near Mhatre Bridge, Pune Fully furnished with AC – Plug and Play

Huge Parking Space Available (05 Car parking & unlimited 2-wheeler parking)

24-hour Backup and Water Supply

24 Hour Security is available

Big Open and covered Cafeteria and Lunch Area available

55 Seating capacity, Conference rooms, 8 Plus Cabins.

2nd Floor with lift, 3000 sqft

Rent negotiable