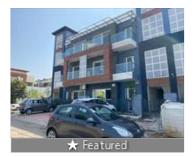

Home » Mohali Properties » Residential properties for sale in Mohali » Apartments / Flats for sale in Sector 110, Mohali » Property P64409687

# 3 Bedroom Apartment / Flat for sale in Sector 110, Mohali

64.72 lakhs

# Kingslane Independent Builder Floor In Mohali

Kingslane, Sector 110, Mohali - 140307 (Chandigarh)

- Area: 1800 SqFeet ▼ ■ Bedrooms: Three
- Bathrooms: Three ■ Floor: Ground
- Total Floors: Three Facing: East
- Furnished: Semi Furnished
  Transaction: New Property
- Rate: 3,596 per SqFeet +5% Price: 6,472,480